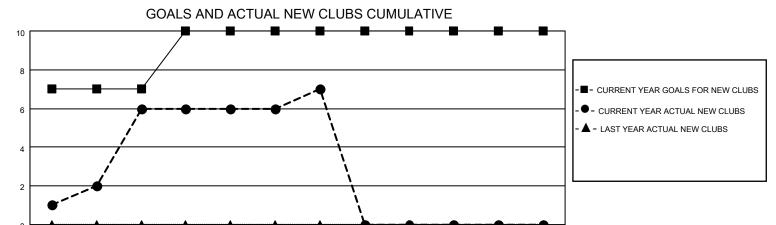

## MONTHLY MEMBERSHIP PROGRESS REPORT

LOCATION INDIA District 324 G Results as of: 1/31/2022

| Clubs RESULTS FOR 2021-2022 |   |   |   | Members RESULTS FOR 2021-2022 |     |     |     |
|-----------------------------|---|---|---|-------------------------------|-----|-----|-----|
|                             |   |   |   |                               |     |     |     |
| JULY/AUG/SEPT               | 7 | 6 | 1 | JULY/AUG/SEPT                 | 200 | 369 | 60  |
| OCT/NOV/DEC                 | 3 | 0 | 1 | OCT/NOV/DEC                   | 100 | 135 | 166 |
| JAN/FEB/MAR                 | 0 | 1 | 0 | JAN/FEB/MAR                   | 50  | 63  | 11  |
| APR/MAY/JUNE                | 0 | 0 | 0 | APR/MAY/JUNE                  | 50  | 0   | 0   |