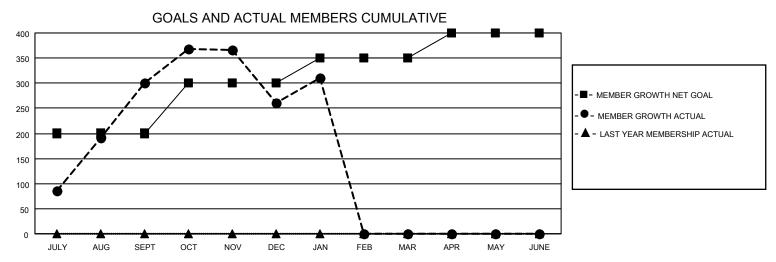

## MONTHLY MEMBERSHIP PROGRESS REPORT

LOCATION INDIA District 324 G Results as of: 1/31/2022

| Clubs RESULTS FOR 2021-2022 |   |   |   | Members RESULTS FOR 2021-2022 |     |     |     |
|-----------------------------|---|---|---|-------------------------------|-----|-----|-----|
|                             |   |   |   |                               |     |     |     |
| JULY/AUG/SEPT               | 7 | 6 | 1 | JULY/AUG/SEPT                 | 200 | 369 | 60  |
| OCT/NOV/DEC                 | 3 | 0 | 1 | OCT/NOV/DEC                   | 100 | 135 | 166 |
| JAN/FEB/MAR                 | 0 | 1 | 0 | JAN/FEB/MAR                   | 50  | 63  | 11  |
| APR/MAY/JUNE                | 0 | 0 | 0 | APR/MAY/JUNE                  | 50  | 0   | 0   |